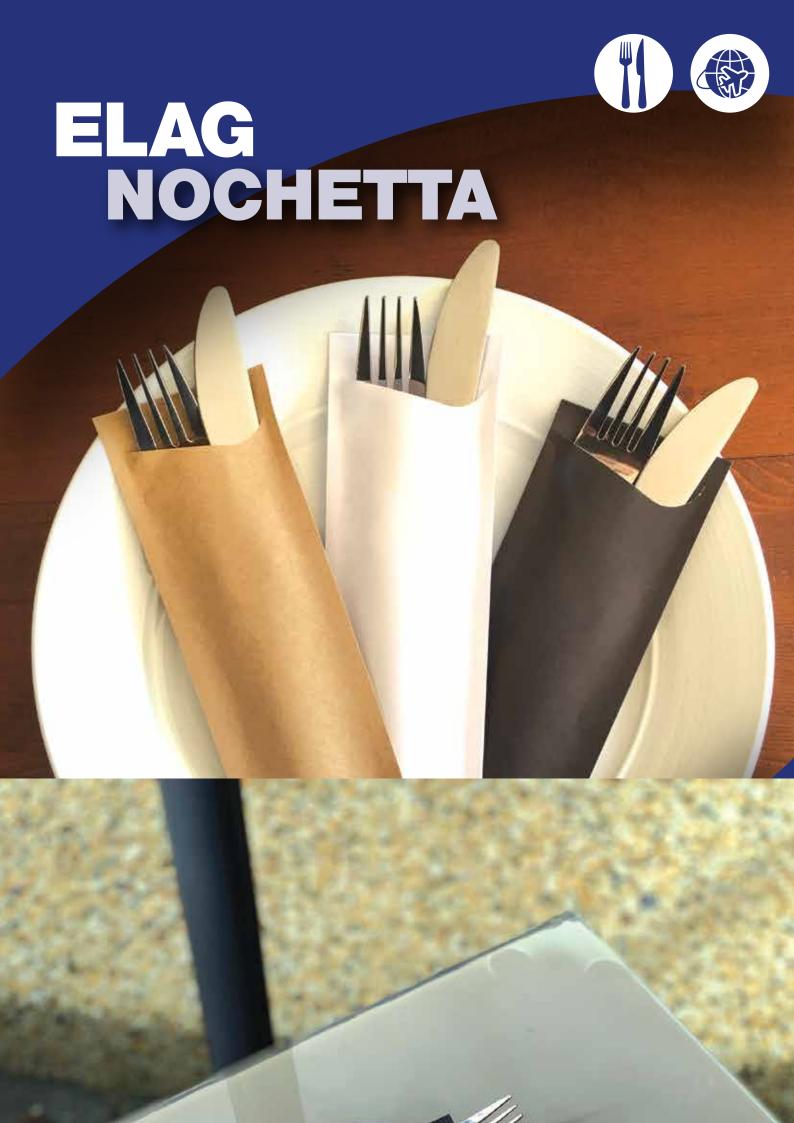

A premium paper cutlery pouch with no napkin

## Optimise your hygiene measures and save time during service

- Prepack your cutlery for faster, more efficient set-up.
- Cutlery fits perfectly into the paper pouch.
- · Cutlery is protected for optimum hygiene.
- · Ideal for both indoor and outdoor use.

#### **Material**

- Kraft paper
- · White paper
- FSC Certified