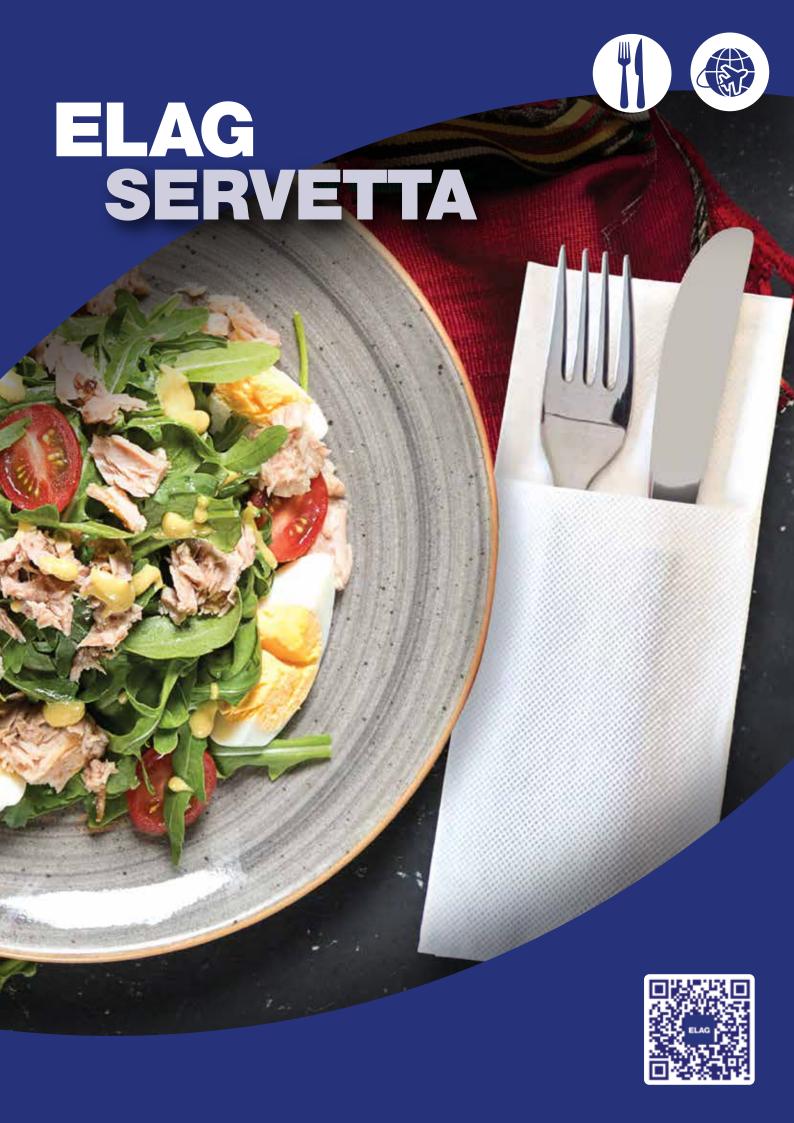

# A premium napkin with a pocket for your cutlery

# Minimise cost and maintain your hygiene measures

- · Absorbent premium paper napkin that is pre-folded to hold your cutlery.
- · Cutlery stays clean, hygienic and easily accessible.
- Wastage is greatly reduced with this 2 in 1 functional design.
- Minimise cost with portion control.
- Prepack your cutlery for faster, more efficient set-up.