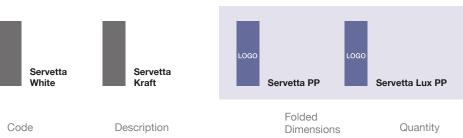

# A hygienic and ecological product that respects the planet

- · Sustainable and environmentally friendly.
- 100% recyclable and made from FSC certified paper.
- · Manufactured in France.

| Code            | Description                 | Dimensions | Quantity             |
|-----------------|-----------------------------|------------|----------------------|
| SV101           | Servetta 2 ply White Napkin | 80 x 200mm | 600/Box              |
| SV102           | Servetta 2 ply Kraft Napkin | 80 x 200mm | 600/Box              |
| SV100           | Servetta Lux Airlaid Napkin | 80 x 200mm | 375/Box              |
| Servetta PP     | Personalised Print          | 80 x 200mm | Minimum<br>144 Boxes |
| Servetta PP Lux | Personalised Print          | 80 x 200mm | Minimum<br>216 Boxes |