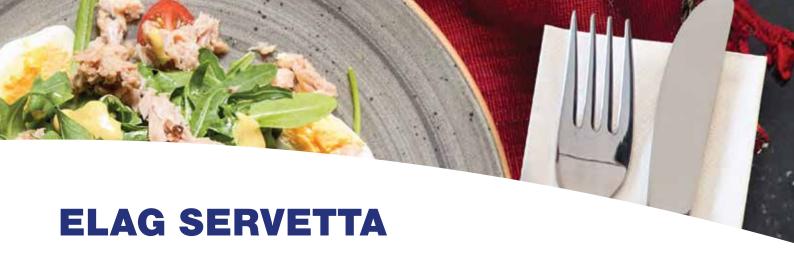

# A premium napkin with a pocket for your cutlery

# Minimise cost and maintain your hygiene measures

- · Absorbent premium paper napkin that is pre-folded to hold your cutlery.
- · Cutlery stays clean, hygienic and easily accessible.
- Wastage is greatly reduced with this 2 in 1 functional design.
- Minimise cost with portion control.
- Prepack your cutlery for faster, more efficient set-up.